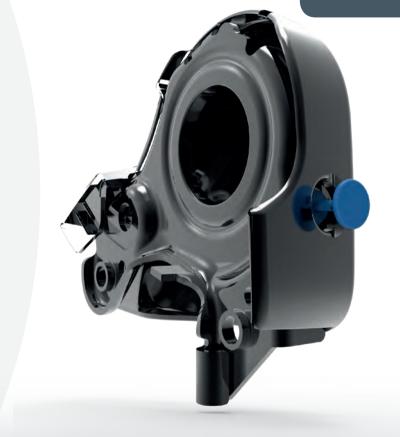

### STRUCTURAL ATTACHEMENT REAR SEAT FASTENER

+POM- 95

#### MODULE APPLICATION

• Rear seat back rest

#### **PRODUCT ADVANTAGES**

- Very big resistance to front and rear chock
- Gap compensation
- Possible disassembly with a tool