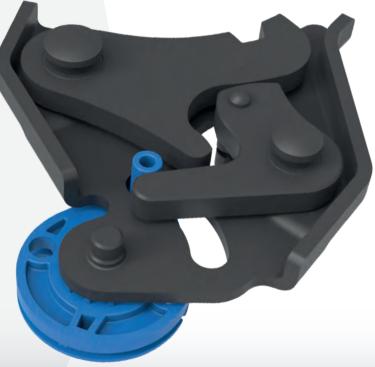

# MECHANICAL & ELECTRICAL ADJUSTEMENT

PULLEY

Back rest recline meccanism

#### **PRODUCT ADVANTAGE**

- Ergonomic: low push-in force
- Mechanical performance: high pull-out force
- Automatic: gap and wear compensation
- Modular and interchangeable
- Light weight
- Clean assembly