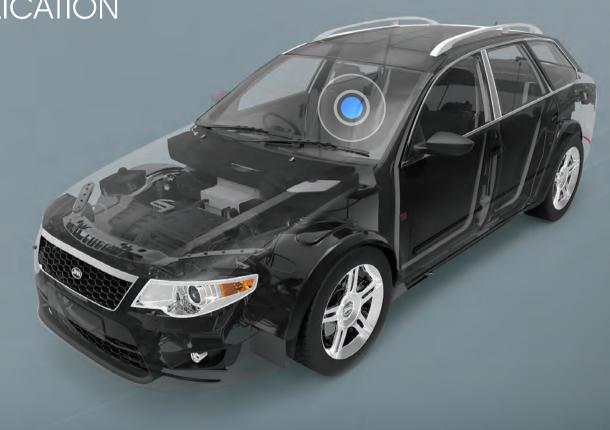

PRODUCT INFORMATION

# FASTENING & ASSEMBLY SOLUTIONS FOR SEATS



# APPLICATION









### STRUCTURAL ATTACHEMENT REAR SEAT FASTENER

+POM- 95

## FOCUS

#### MODULE APPLICATION

• Rear seat back rest

#### **PRODUCT ADVANTAGES**

- Very big resistance to front and rear chock
- Gap compensation
- Possible disassembly with a tool



#### SHAFT AND LINKAGE FASTENER

#### TUBE AND CABLE FASTENER





# FOAM & FABRIC

### SPECIAL FASTENER



#### MODULE APPLICATION

Seat cushion fastener

#### PRODUCT ADVANTAGE

- Clip getting overmolded with foamed material to ensure a proper fixation into the seat cushion
- The plate design of the clip allows a reliable and efficient overmolding process by the customer
- The anchor foot offers an easy assembly to the seat with low push-in forces and high pull-out forces





FOCUS

#### PANEL AND MOLDING FASTENER



SUPPORTING AND REIN