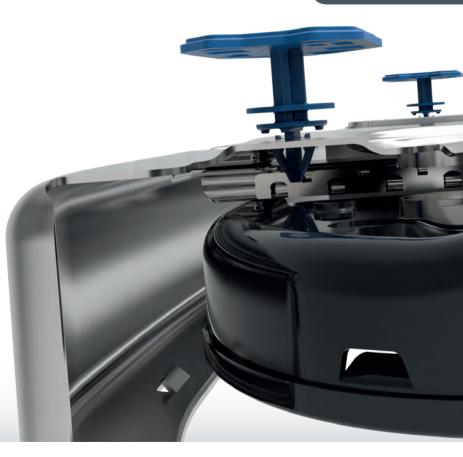

### STRUCTURAL ATTACHEMENT REAR SEAT FASTENER

+POM- 95

#### MODULE APPLICATION

• Rear seat back rest

#### **PRODUCT ADVANTAGES**

- Very big resistance to front and rear chock
- Gap compensation
- Possible disassembly with a tool