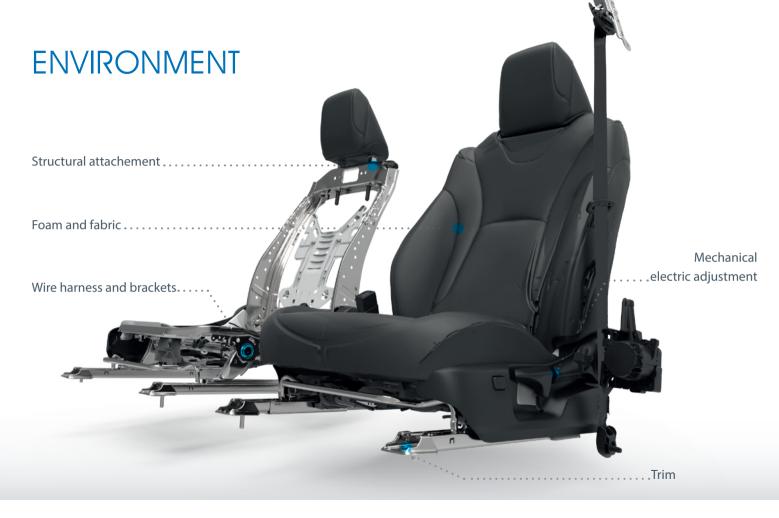

# FOAM & FABRIC

# MECHANICAL & ELECTRICAL ADJUSTEMENT

PULLEY

Back rest recline meccanism