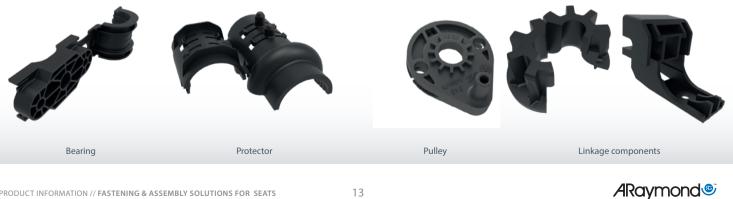

# MECHANICAL & ELECTRICAL ADJUSTEMENT

PULLEY

Back rest recline meccanism

#### **PRODUCT ADVANTAGE**

- Ergonomic: low push-in force
- Mechanical performance: high pull-out force
- Automatic: gap and wear compensation
- Modular and interchangeable
- Light weight
- Clean assembly