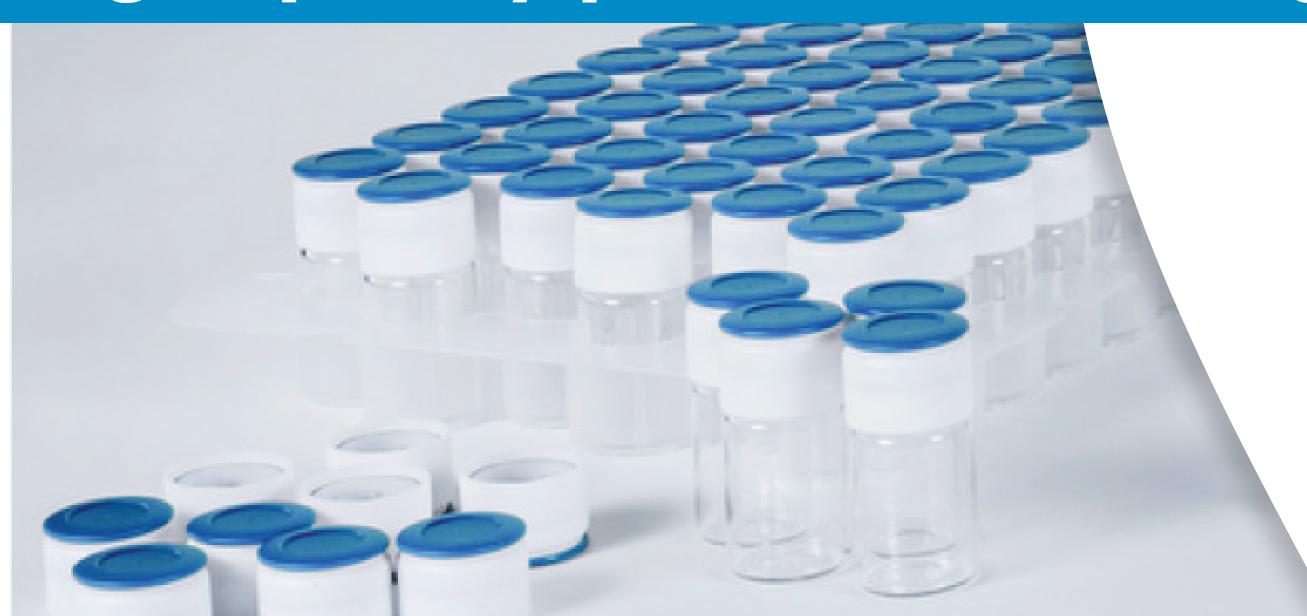

### High-quality pharmaceutical glass vials.

Through its historical Ompi brand, Stevanato Group produces medical-grade ready-to-fill vials. SG EZ-fill® vials provide the highest customization level, quality, and safety, even for the most demanding drugs. The configuration in Nest&Tub maximizes filling efficiency, preserves the glass mechanical resistance, and drastically reduces particle generation. SG EZ-fill® vials are the perfect solution both for lab-scale batches, and industrial production.

www.stevanatogroup.com