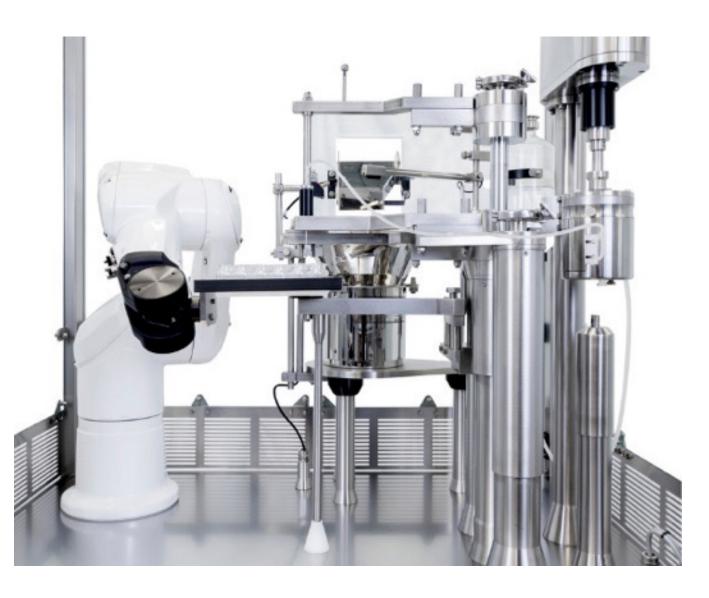

# A combined solution for laboratory batches





A well-established European manufacturer highly specialized in the production of complete lines for the aseptic processing of injectable products. Steriline's portfolio include equipment, both mechanical and robotic, spanning from washing machines, depyrogenation tunnels, filling and capping machines to external decontamination machines and barrier systems such as LAF, cRABS and isolators.

www.steriline.it

## Robotic filling and capping machine.









### High-quality pharmaceutical glass vials.



Through its historical Ompi brand, Stevanato Group produces medical-grade ready-to-fill vials. SG EZ-fill® vials provide the highest customization level, quality, and safety, even for the most demanding drugs. The configuration in Nest&Tub maximizes filling efficiency, preserves the glass mechanical resistance, and drastically reduces particle generation. SG EZ-fill® vials are the perfect solution both for lab-scale batches, and industrial production.

www.stevanatogroup.com



### RayDyLyo® The new standard for vial capping.





RayDyLyo® is the new all-plastic push-fit cap for closing vials of injectable drugs. It eliminates the crimping and makes it possible to pre-assemble the stopper in the cap.

The RayDyLyo® range simplifies produ