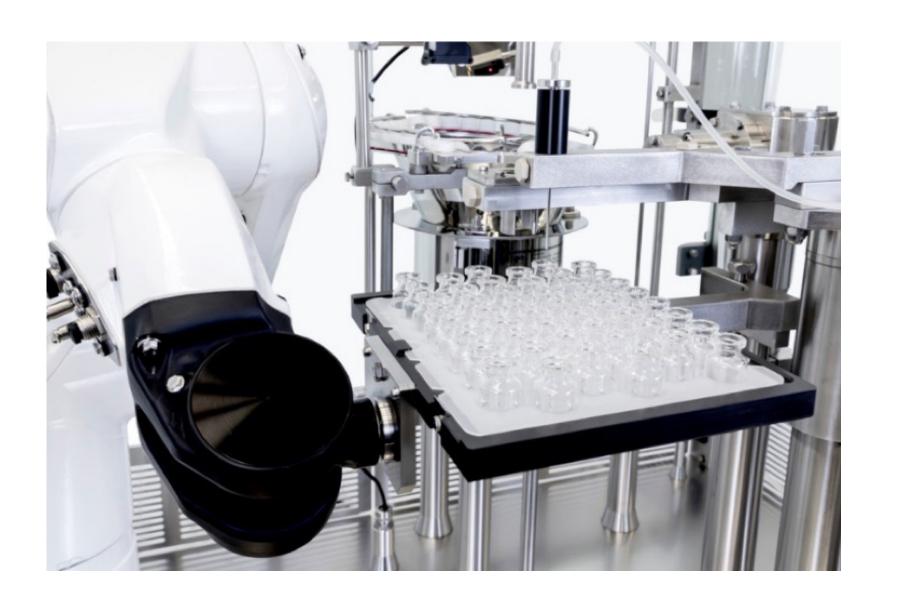

### High-quality pharmaceutical glass vials.

Through its historical Ompi brand, Stevanato Group produces medical-grade ready-to-fill vials. SG EZ-fill® vials provide the highest customization level, quality, and safety, even for the most demanding drugs. The configuration in Nest&Tub maximizes filling efficiency, preserves the glass mechanical resistance, and drastically reduces particle generation. SG EZ-fill® vials are the perfect solution both for lab-scale batches, and industrial production.