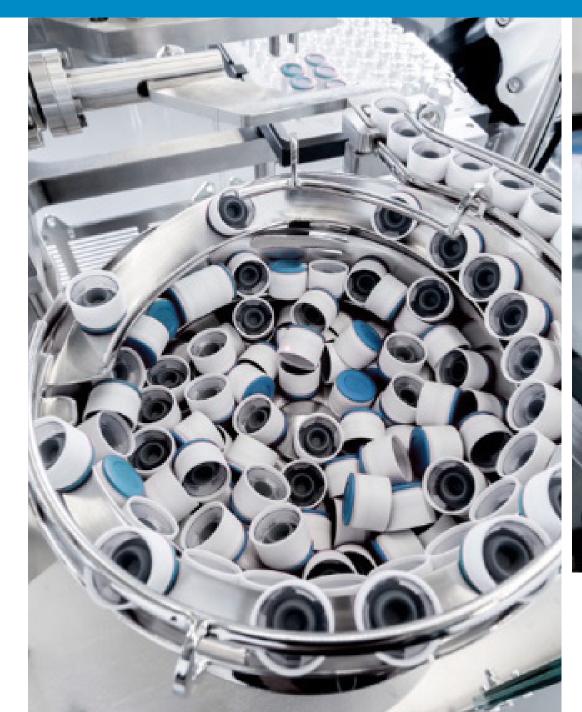

### RayDyLyo® The new standard for vial capping.

RayDyLyo® is the new all-plastic push-fit cap for closing vials of injectable drugs. It eliminates the crimping and makes it possible to pre-assemble the stopper in the cap.

The RayDyLyo® range simplifies production processes and meets the need for flexibility of manufacturers of new molecules (cell therapies, biosimilars, oncology, monoclonal antibodies), from the development phase to mass production. It allows pharmaceutical companies to accelerate the time to market of new drugs.