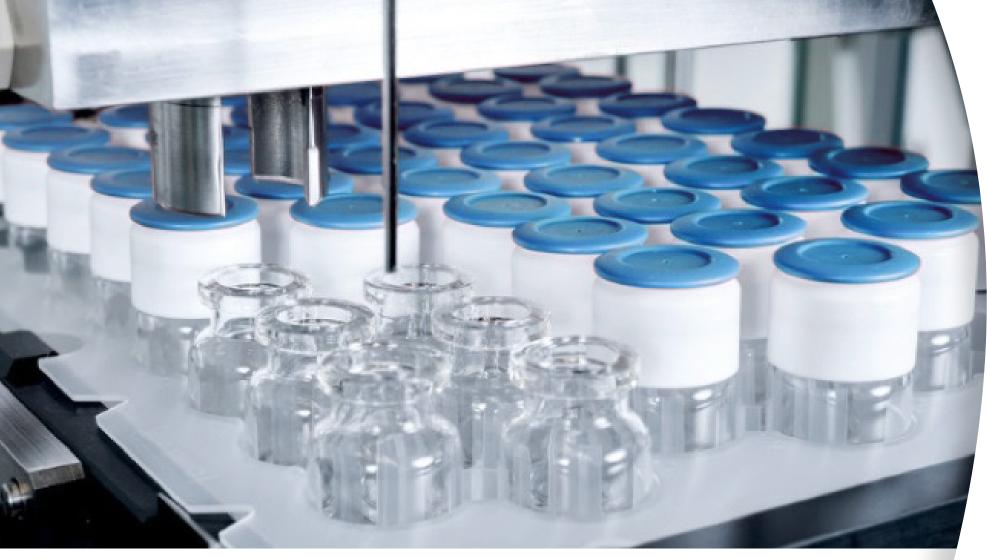

## Robotic filling and capping machine.

### High-quality pharmaceutical glass vials.

Through its historical Ompi brand, Stevanato Group produces medical-grade ready-to-fill vials. SG EZ-fill® vials provide the highest customization level, quality, and safety, even for the most demanding drugs. The configuration in Nest&Tub maximizes filling efficiency, preserves the glass mechanical resistance, and drastically reduces particle generation. SG EZ-fill® vials are the perfect solution both for lab-scale batches, and industrial production.

### RayDyLyo® The new standard for vial capping.

RayDyLyo® is the new all-plastic push-fit cap for closing vials of injectable drugs. It eliminates the crimping and makes it possible to pre-assemble the stopper in the cap.

The RayDyLyo® range simplifies production processes and meets the need for flexibility of manufacturers of new molecules (cell therapies, biosimilars, oncology, monoclonal antibodies), from the development phase to mass production. It allows pharmaceutical companies to accelerate the time to market of new drugs.