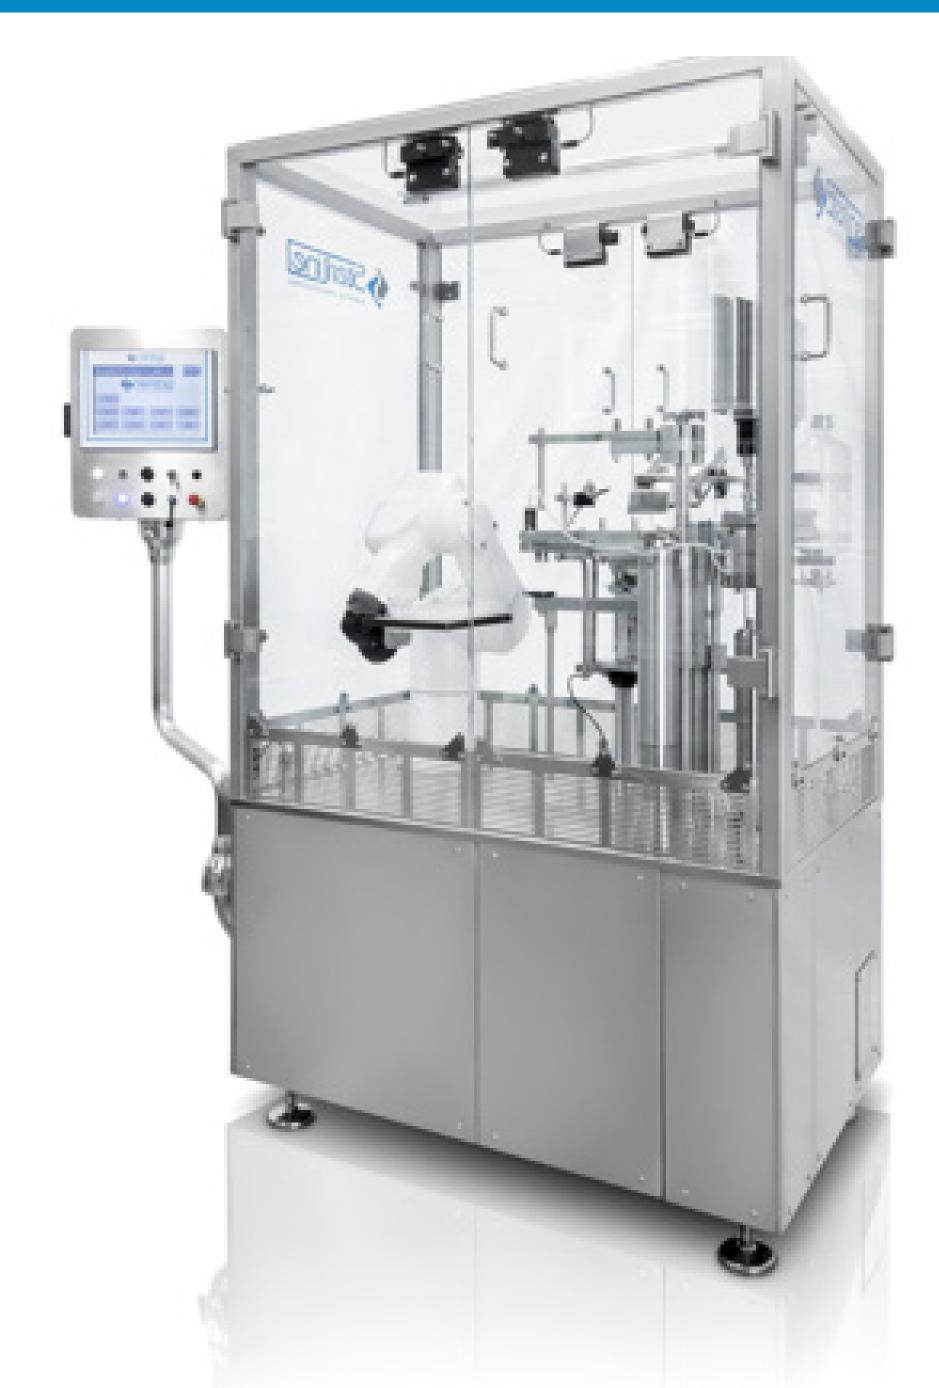

# A combined solution for laboratory batches





A well-established European manufacturer highly specialized in the production of complete lines for the aseptic processing of injectable products. Steriline's portfolio include equipment, both mechanical and robotic, spanning from washing machines, depyrogenation tunnels, filling and capping machines to external decontamination machines and barrier systems such as LAF, cRABS and isolators.

www.steriline.it

## Robotic filling and capping machine.









### High-quality pharmaceutical glass vials.



Through its historical Ompi brand, Stevanato Group produces medical-grade ready-to-fill vials. SG EZ-fill® vials provide the highest customization level, quality, and safety, even for the most demanding drugs. The configuration in Nest&Tub maximizes filling efficiency, preserves the glass mechanical resistance, and drastically reduces particle generation. SG EZ-fill® vials are the perfect solution both for lab-scale batches, and industrial production.

www.stevanatogroup.com



### RayDyLyo® The new standard for vial capping.





RayDyLyo® is the new all-plastic push-fit cap for closing vials of injectable drugs. It eliminates the crimping and makes it possible to pre-assemble the stopper in the cap.

The RayDyLyo® range simplifies p