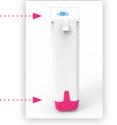

#### NO TOUCH HANDLING OF THE IMPLANT

#### **Integrated pusher**

For safe transfer of the implant

#### **Implant holder**

Integrated into the inner tube cap and customizable