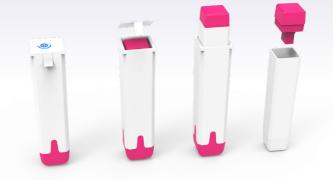

# The turnkey solution for implant packaging

OR2pack is an innovative concept for the packaging of sterile implants. It uses 2 air-tight square tubes. They allow an easy and safe transfer of sterile implants in the field, as well as full implant traceability.

### **DOUBLE AIR-TIGHT PACKAGING**

- Secure, effective barrier for the implants
- Tamper evident closure
- Guarantee of product integrity
- Patent pending

## 2 SQUARE TUBES INSERTED INTO EACH OTHER

- Optimized packaging internal volume
- Stable packaging will not roll or fall
- 4 flat sides maximize product labelling
- WYSIWYG label\* for the implant