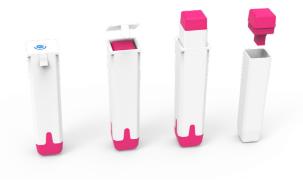

### **DOUBLE AIR-TIGHT PACKAGING**

- Secure, effective barrier for the implants
- Tamper evident closure
- Guarantee of product integrity
- Patent pending

## 2 SQUARE TUBES INSERTED INTO EACH OTHER

- Optimized packaging internal volume
- Stable packaging will not roll or fall
- 4 flat sides maximize product labelling
- WYSIWYG label\* for the implant

#### **COLOR-CODE IDENTIFICATION**

#### For the tube seal

Fully customizable logo, color...

#### For the pusher

Different colors on demand