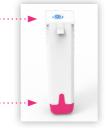

#### **COLOR-CODE IDENTIFICATION**

#### For the tube seal

Fully customizable logo, color...

#### For the pusher

Different colors on demand