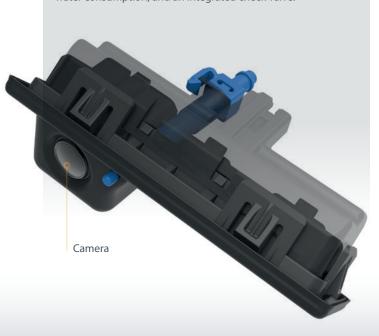

#### **CAMERA CLEANING SYSTEM**

- Individual attachment to OEM interface
- Integrated cleaning system and accessories
- Safe data connection

Hook fastening system that is easy to assemble, optimized water consumption, and an integrated check valve.

#### **CLEANING SYSTEMS FOR ADAS FUNCTIONALITIES, A KEY FOCUS** OF ARAYMOND'S **STRATEGY**

The rapid evolution of smart, connected and autonomous cars require more sensors and cameras to ensure proper functionality of the Advanced Driver Assistance Systems (ADAS). These sensors and cameras must always be clean to function properly. At ARaymond, we are developing a combination bracket solution that incorporates the camera or sensor, the cleaning system for the lens, and high-speed data connection all into one module. This complete system reduces tolerance stack-up to provide an efficient package and optimized cleaning performance. With different attachment options, the system is easily removable for service. The lightweight bracket can provide adjustment settings to allow for fine-tuning the system to meet OEM specific interfaces. Our goal is to provide innovative solutions adapted for future customer challenges.