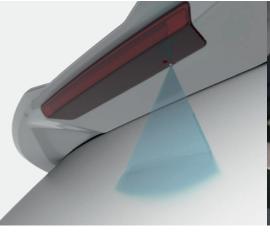

### APPLICATION POSSIBILITIES

Mounted on or under the hood of the car, on the cowl, in the stop lamp, or on the arms, our nozzles can accommodate all front and rear windshield applications, as well as cleaning solutions for cameras and sensors.

#### **CAMERA CLEANING SYSTEM**

- Individual attachment to OEM interface
- Integrated cleaning system and accessories
- Safe data connection

Hook fastening system that is easy to assemble, optimized water consumption, and an integrated check valve.