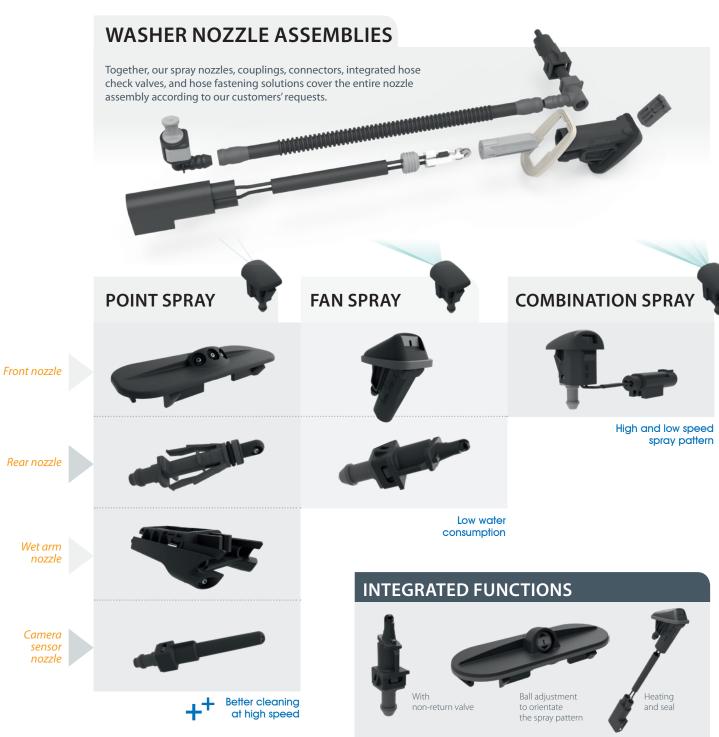

# CUSTOM DEVELOPMENT FOR NOZZLES

All ARaymond™ nozzles and cleaning systems are designed, developed, and manufactured in-house to respond to specific customer requests.

### APPLICATION POSSIBILITIES

Mounted on or under the hood of the car, on the cowl, in the stop lamp, or on the arms, our nozzles can accommodate all front and rear windshield applications, as well as cleaning solutions for cameras and sensors.