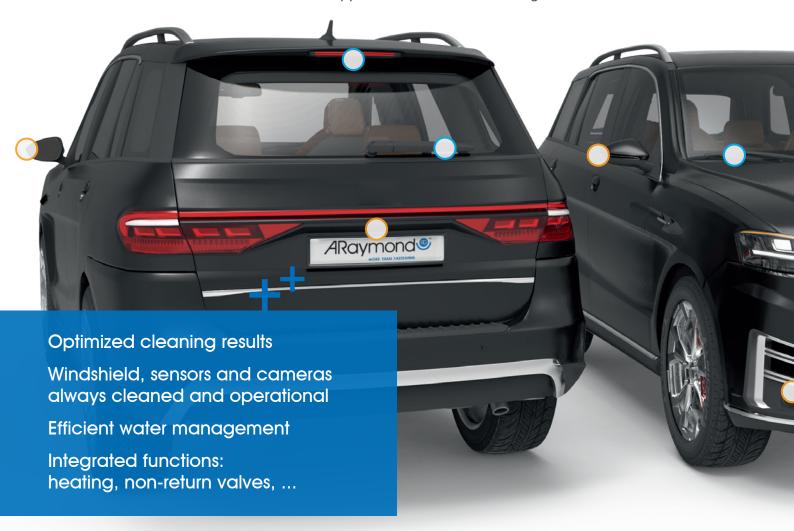

### APPLICATION POSSIBILITIES

Mounted on or under the hood of the car, on the cowl, in the stop lamp, or on the arms, our nozzles can accommodate all front and rear windshield applications, as well as cleaning solutions for cameras and sensors.

#### **CLEANING SYSTEMS FOR ADAS FUNCTIONALITIES, A KEY FOCUS** OF ARAYMOND'S **STRATEGY**

The rapid evolution of smart, connected and autonomous cars require more sensors and cameras to ensure proper functionality of the Advanced Driver Assistance Systems (ADAS). These sensors and cameras must always be clean to function properly. At ARaymond, we are developing a combination bracket solution that incorporates the camera or sensor, the cleaning system for the lens, and high-speed data connection all into one module. This complete system reduces tolerance stack-up to provide an efficient package and optimized cleaning performance. With different attachment options, the system is easily removable for service. The lightweight bracket can provide adjustment settings to allow for fine-tuning the system to meet OEM specific interfaces. Our goal is to provide innovative solutions adapted for future customer challenges.