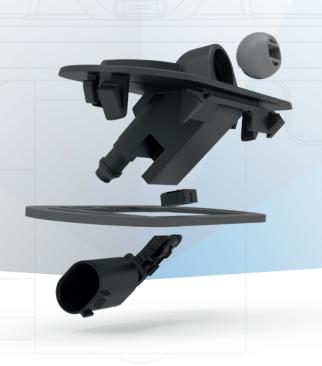

#### **CAMERA CLEANING SYSTEM**

- Individual attachment to OEM interface
- Integrated cleaning system and accessories
- Safe data connection

Hook fastening system that is easy to assemble, optimized water consumption, and an integrated check valve.

#### **CLEANING SYSTEMS FOR ADAS FUNCTIONALITIES, A KEY FOCUS** OF ARAYMOND'S **STRATEGY**

The rapid evolution of smart, connected and autonomous cars require more sensors and cameras to ensure proper functionality of the Advanced Driver Assistance Systems (ADAS). These sensors and cameras must always be clean to function properly. At ARaymond, we are developing a combination bracket solution that incorporates the camera or sensor, the cleaning system for the lens, and high-speed data connection all into one module. This complete system reduces tolerance stack-up to provide an efficient package and optimized cleaning performance. With different attachment options, the system is easily removable for service. The lightweight bracket can provide adjustment settings to allow for fine-tuning the system to meet OEM specific interfaces. Our goal is to provide innovative solutions adapted for future customer challenges.