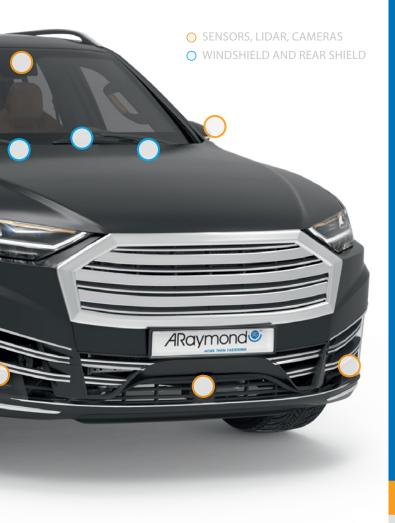

### APPLICATION POSSIBILITIES

Mounted on or under the hood of the car, on the cowl, in the stop lamp, or on the arms, our nozzles can accommodate all front and rear windshield applications, as well as cleaning solutions for cameras and sensors.

#### **CLEANING SYSTEMS FOR ADAS FUNCTIONALITIES, A KEY FOCUS** OF ARAYMOND'S **STRATEGY**

The rapid evolution of smart, connected and autonomous cars require more sensors and cameras to ensure proper functionality of the Advanced Driver Assistance Systems (ADAS). These sensors and cameras must always be clean to function properly. At ARaymond, we are developing a combination bracket solution that incorporates the camera or sensor, the cleaning system for the lens, and high-speed data connection all into one module. This complete system reduces tolerance stack-up to provide an efficient package and optimized cleaning performance. With different attachment options, the system is easily removable for service. The lightweight bracket can provide adjustment settings to allow for fine-tuning the system to meet OEM specific interfaces. Our goal is to provide innovative solutions adapted for future customer challenges.