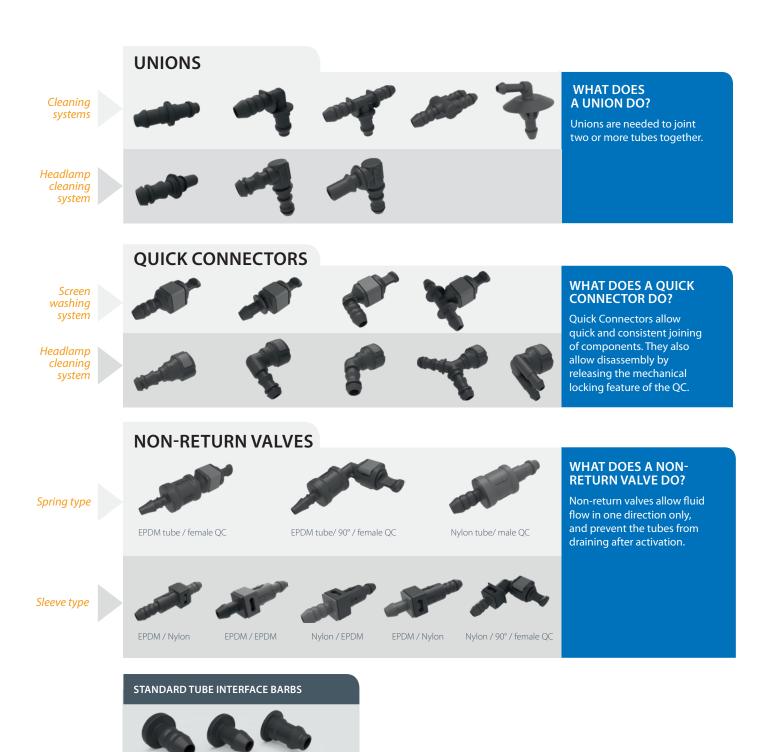

## MODULAR CONNECTING SOLUTIONS

Our modular system enables us to offer you any connecting profiles of nozzles, connectors and valves common in the market.

Nylon/corrugated

**EPDM** 

Quick Connector