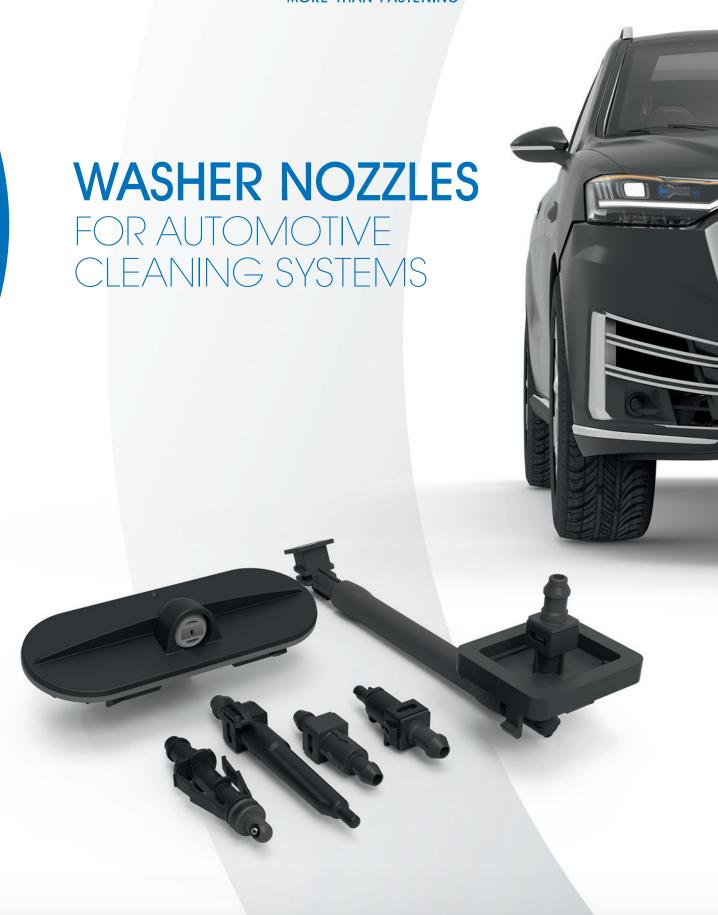

# CUSTOM DEVELOPMENT FOR NOZZLES

All ARaymond™ nozzles and cleaning systems are designed, developed, and manufactured in-house to respond to specific customer requests.

## MODULAR CONNECTING SOLUTIONS

Our modular system enables us to offer you any connecting profiles of nozzles, connectors and valves common in the market.

Nylon/corrugated

**EPDM** 

Quick Connector