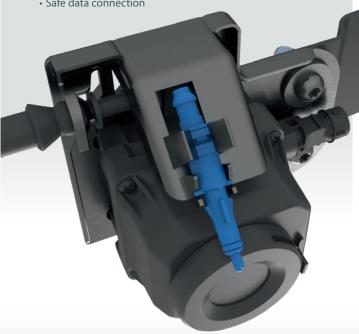

#### **CAMERA CLEANING SYSTEM**

- Individual attachment to OEM interface
- Integrated cleaning system and accessories
- Safe data connection

Hook fastening system that is easy to assemble, optimized water consumption, and an integrated check valve.