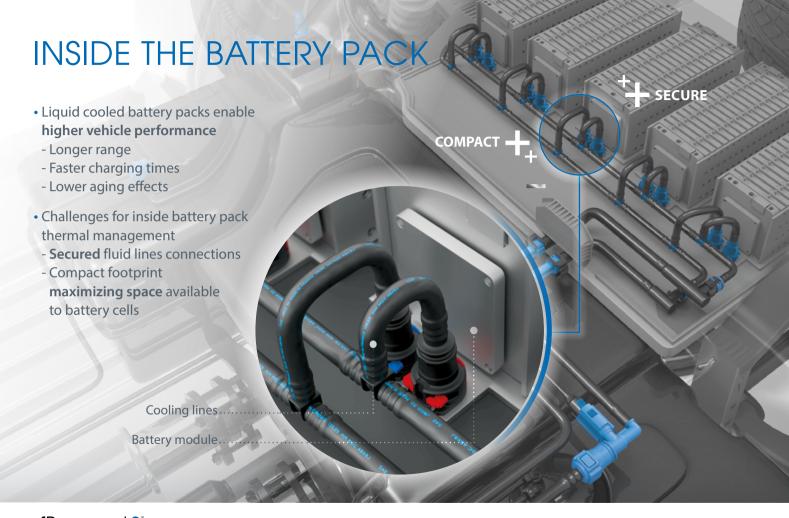

## **COMPACT DESIGN**

When space is limited, our size-optimized **2-BUTTON COMPACT QC** designed for specific end pieces are ideal for inside battery pack applications.

## INTEGRATED FUNCTIONS

We offer sensor and valve integration directly into Quick Connectors

- Minimize footprint and simplify architecture
- Reduce fluid interfaces for enhanced safety

**INTERFACE PARTS** 

Solutions for fluid pass through facilitating Thermal Management interfaces of battery pack and power electronics

Leak tight

• Simplifies manufacturing and integration

• Flexible and Lightweight designs