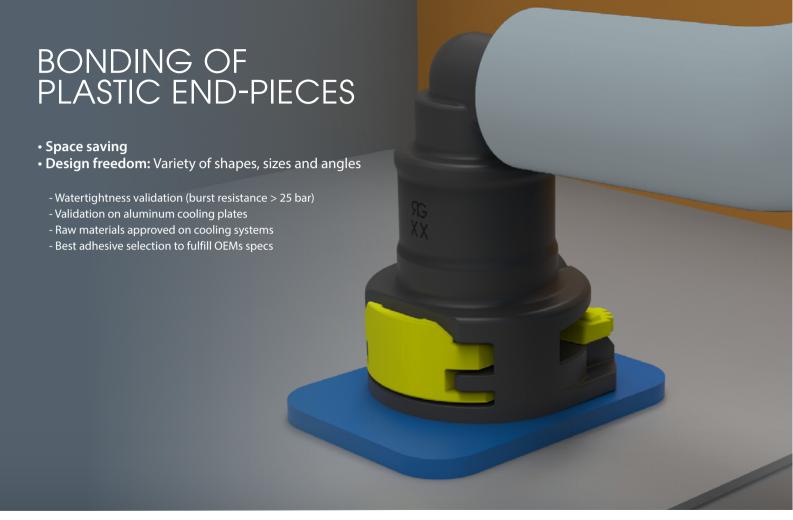

## INTEGRATED FUNCTIONS

We offer sensor and valve integration directly into Quick Connectors

- Minimize footprint and simplify architecture
- Reduce fluid interfaces for enhanced safety

**INTERFACE PARTS** 

Solutions for fluid pass through facilitating Thermal Management interfaces of battery pack and power electronics

Leak tight

• Simplifies manufacturing and integration

• Flexible and Lightweight designs