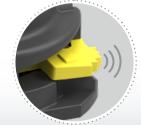

#### SECURED QC

 Our Quick Connectors can improve safety by ensuring connections have been made thus preventing installation errors

 Featured product: Selfy® the single step quick connector with assembly confirmation, VISUAL, TACTILE and AUDIBLE proof of connection

AUDIBLE CONFIRMATION « Click »

**VISUAL CONFIRMATION** 

Can be verified by

camera check