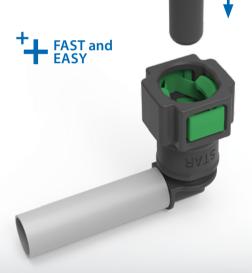

## PRODUCT SUMMARY

Our Quick Connectors enable **FAST, EASY** and **SECURE** connection of fluid lines during vehicle or battery pack assembly.

## NEW VDA LOW PUSH QC

A **NEW** and improved design SAFETY to meet the challenges **VERIFIER TAB OPTION** of Thermal Management . Option of a VERIFIER TAB to confirm that a proper connection has been made. Systems integration • Displays a customizable QR code which can be easily detected and read. and assembly. **ERGONOMICS** SIGNIFICANT INSERTION FORCE REDUCTION Better ergonomics to improve working conditions on the assembly line. ~ 80 N 44 N ARaymond Low Push Industry standards ØNW16