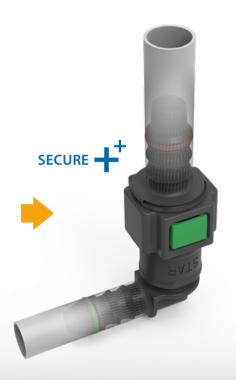

#### SECURED QC

 Our Quick Connectors can improve safety by ensuring connections have been made thus preventing installation errors

 Featured product: Selfy® the single step quick connector with assembly confirmation, VISUAL, TACTILE and AUDIBLE proof of connection

AUDIBLE CONFIRMATION « Click »

**VISUAL CONFIRMATION** 

Can be verified by

camera check