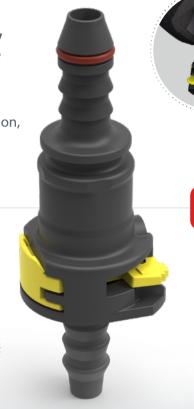

## NEW VDA LOW PUSH QC

A **NEW** and improved design SAFETY to meet the challenges **VERIFIER TAB OPTION** of Thermal Management . Option of a VERIFIER TAB to confirm that a proper connection has been made. Systems integration • Displays a customizable QR code which can be easily detected and read. and assembly. **ERGONOMICS** SIGNIFICANT INSERTION FORCE REDUCTION Better ergonomics to improve working conditions on the assembly line. ~ 80 N 44 N ARaymond Low Push Industry standards ØNW16

#### SECURED QC

 Our Quick Connectors can improve safety by ensuring connections have been made thus preventing installation errors

 Featured product: Selfy® the single step quick connector with assembly confirmation, VISUAL, TACTILE and AUDIBLE proof of connection