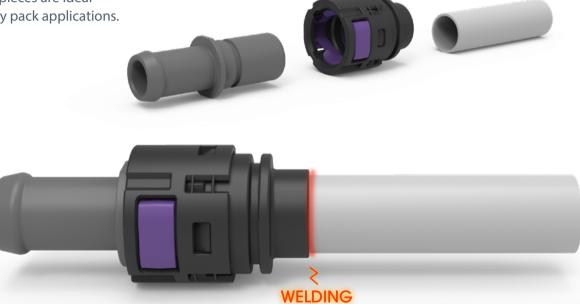

## **COMPACT DESIGN**

When space is limited, our size-optimized **2-BUTTON COMPACT QC** designed for specific end pieces are ideal for inside battery pack applications.