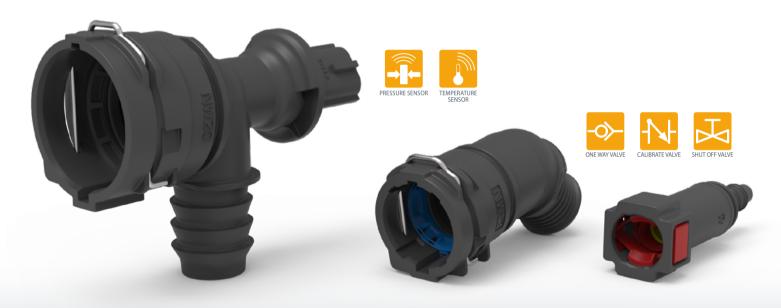

## INTEGRATED FUNCTIONS

We offer sensor and valve integration directly into Quick Connectors

- Minimize footprint and simplify architecture
- Reduce fluid interfaces for enhanced safety

**INTERFACE PARTS** 

Solutions for fluid pass through facilitating Thermal Management interfaces of battery pack and power electronics

Leak tight

• Simplifies manufacturing and integration

• Flexible and Lightweight designs