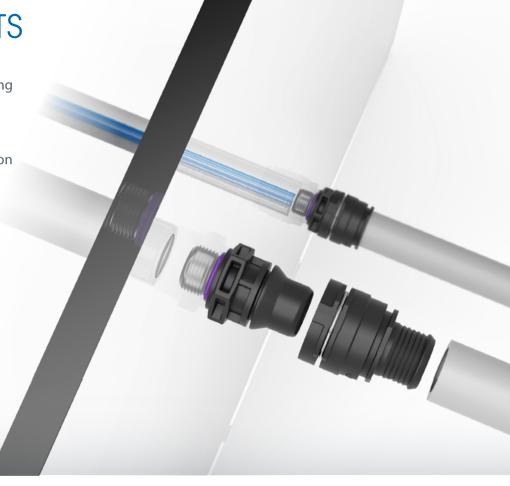

ARaymond offers fluid connection solutions for the assembly of Thermal Management lines in the vehicle and inside the battery pack.

Solutions for fluid pass through facilitating Thermal Management interfaces of battery pack and power electronics

Leak tight

• Simplifies manufacturing and integration

• Flexible and Lightweight designs