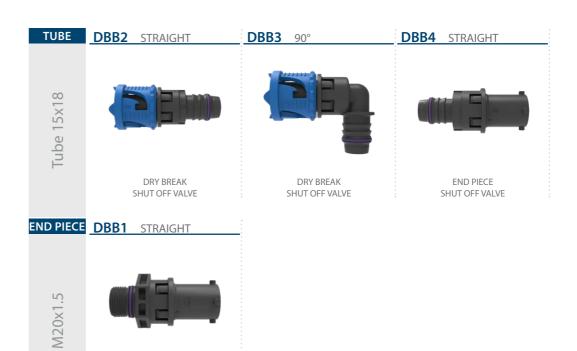

# **CUSTOMIZATION**

- · Tailored design on demand
- Plastic threaded options available
- Low pressure drop designs

www.araymond-mobility.com

Straight connectors tested at room temperature with 50/50 water & ethylene glycol fluid