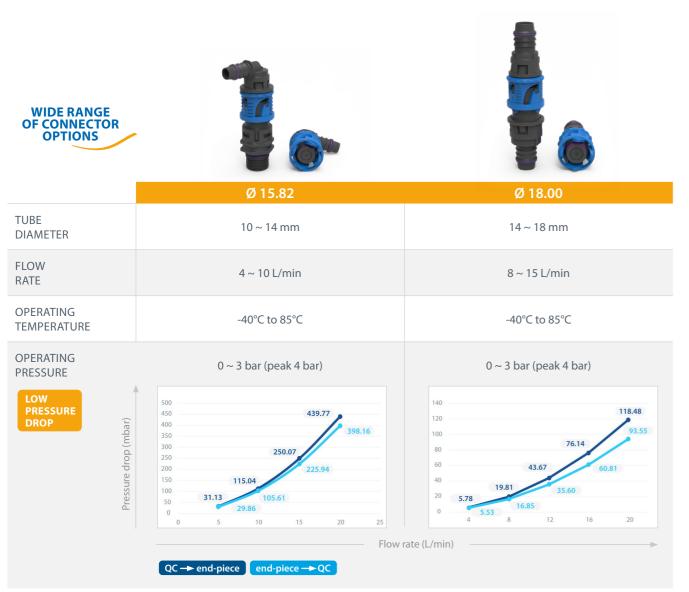

# **CUSTOMIZATION**

- · Tailored design on demand
- Plastic threaded options available
- Low pressure drop designs

www.araymond-mobility.com

Straight connectors tested at room temperature with 50/50 water & ethylene glycol fluid