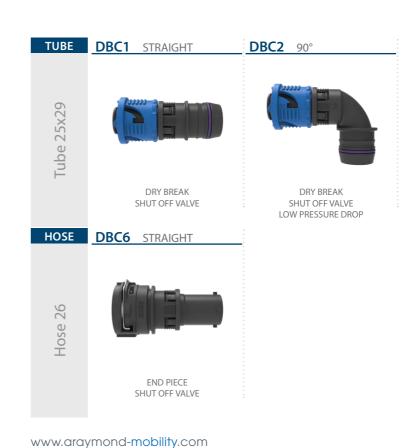

# **CUSTOMIZATION**

- · Tailored design on demand
- Plastic threaded options available
- Low pressure drop designs

www.araymond-mobility.com

Straight connectors tested at room temperature with 50/50 water & ethylene glycol fluid