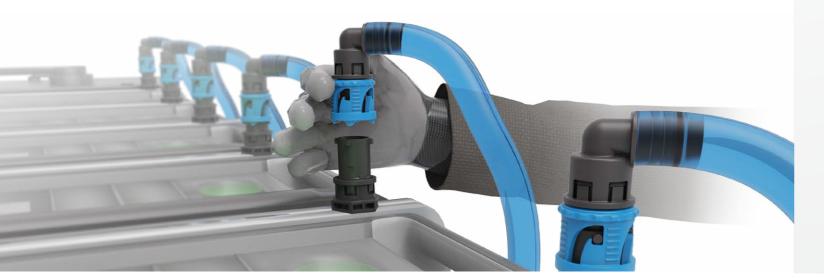

# JRY BREAK QUICK

ARaymond's dry break couplings with double shut-off valves are designed to **simplify the assembly** and maintenance of complex thermal management systems. These robust and easy-to-use connectors eliminate the need to drain cooling fluids, enabling quick and efficient maintenance, and significantly reducing equipment downtime. They are suitable for a wide range of applications, providing an effective option for various industries.