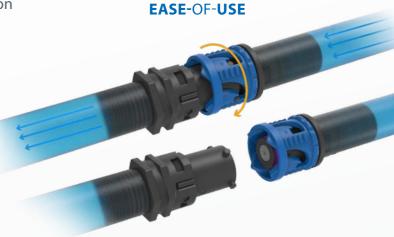

# **QUALITY AND SAFETY**

- · Leak-free connection and disconnection
- Low pressure drop
- Smart locking system
- Resistant to repeated handling
- Resistant to vibrations