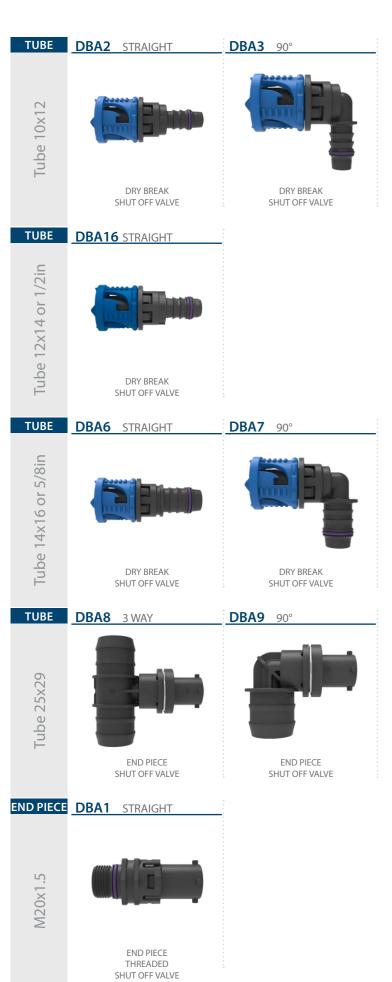

# **CUSTOMIZATION**

- · Tailored design on demand
- Plastic threaded options available
- Low pressure drop designs

www.araymond-mobility.com

Straight connectors tested at room temperature with 50/50 water & ethylene glycol fluid