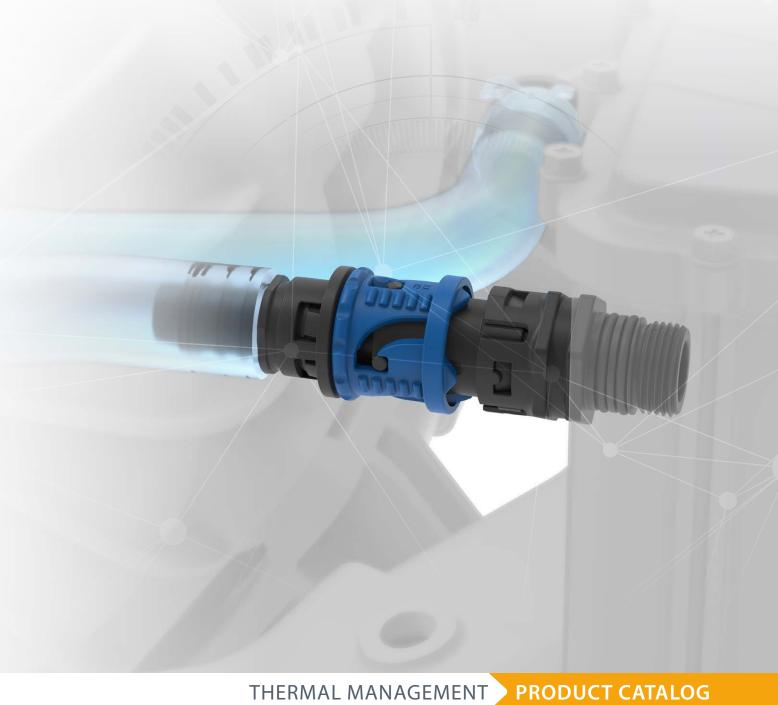

# DRY BREAK QUICK CONNECTORS

# JRY BREAK QUICK

ARaymond's dry break couplings with double shut-off valves are designed to **simplify the assembly** and maintenance of complex thermal management systems. These robust and easy-to-use connectors eliminate the need to drain cooling fluids, enabling quick and efficient maintenance, and significantly reducing equipment downtime. They are suitable for a wide range of applications, providing an effective option for various industries.

# **QUALITY AND SAFETY**

- · Leak-free connection and disconnection
- Low pressure drop
- Smart locking system
- Resistant to repeated handling
- Resistant to vibrations

# **SMART MATERIALS**

- Biobased or UL94 V0 flame-resistant material
- Significant weight reduction compared to metal
- Corrosion-resistant
- · Cost-efficient