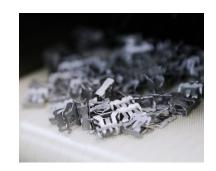

# **ARAYMOND'S** METAL CLIP-MAKING **PROCESS**

### **Surface coating**

The clips are coated multiple times in a Zinc-Aluminum flaking bath.