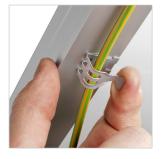

# GROUNDING CLIP

Our Rayvolt® grounding clip enables stripping, connecting electrically and fastening the cable in one easy, hassle-free step.

Position the clip freely on the frame. It fits all aluminum frame panels ranging from 1.5 mm (0 1/16") to 2.5 mm (0 3/32") in thickness. Made for multi-strand flexible 6 mm<sup>2</sup> (0 15/64") green yellow cables.