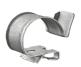

## CABLE MANAGEMENT CLIPS

| CABLE<br>QUANTITY  | ONE DIRECT              | ΓΙΟΝ                         | MULTIDIRECTIONAL (with cable straps) |        |
|--------------------|-------------------------|------------------------------|--------------------------------------|--------|
|                    | PARALLEL<br>TO THE EDGE | PERPENDICULAR<br>TO THE EDGE |                                      |        |
| ONE CABLE          | 228185 018690           | 019659                       | BAC                                  |        |
| MULTIPLE<br>CABLES | 228187                  | 220917                       | 208738                               | 236331 |

Our dedicated selection of **robust metal and plastic** clips, cable straps and modular adapters for attaching cables over, along or on the side of module edges or rail structures.