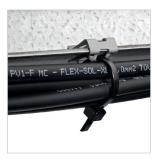

## CABLE MANAGEMENT CLIPS

| CABLE<br>QUANTITY  | ONE DIRECT              | ΓΙΟΝ                         | MULTIDIRECTIONAL (with cable straps) |        |
|--------------------|-------------------------|------------------------------|--------------------------------------|--------|
|                    | PARALLEL<br>TO THE EDGE | PERPENDICULAR<br>TO THE EDGE |                                      |        |
| ONE CABLE          | 228185 018690           | 019659                       | BAC                                  |        |
| MULTIPLE<br>CABLES | 228187                  | 220917                       | 208738                               | 236331 |

Our dedicated selection of **robust metal and plastic** clips, cable straps and modular adapters for attaching cables over, along or on the side of module edges or rail structures.