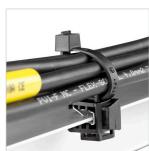

## CABLE MANAGEMENT CLIPS

| CABLE<br>QUANTITY  | ONE DIRECT              | ΓΙΟΝ                         | MULTIDIRECTIONAL (with cable straps) |        |
|--------------------|-------------------------|------------------------------|--------------------------------------|--------|
|                    | PARALLEL<br>TO THE EDGE | PERPENDICULAR<br>TO THE EDGE |                                      |        |
| ONE CABLE          | 228185 018690           | 019659                       | BAC                                  |        |
| MULTIPLE<br>CABLES | 228187                  | 220917                       | 208738                               | 236331 |

Our dedicated selection of **robust metal and plastic** clips, cable straps and modular adapters for attaching cables over, along or on the side of module edges or rail structures.