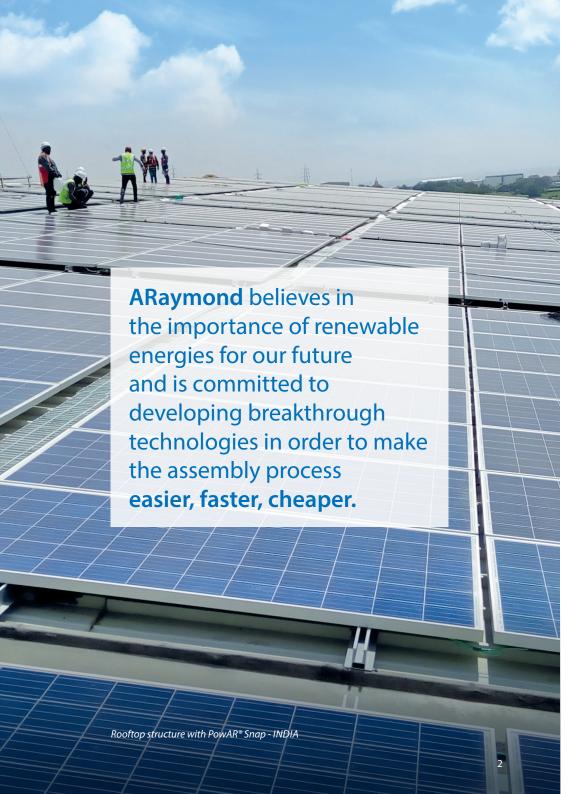

# PANEL FASTENING CLIPS

Clips work universally, accommodating any framed module.

Our dedicated selection of **robust metal and plastic** clips, cable straps and modular adapters for attaching cables over, along or on the side of module edges or rail structures.

# GROUNDING CLIP

Our Rayvolt® grounding clip enables stripping, connecting electrically and fastening the cable in one easy, hassle-free step.

Position the clip freely on the frame. It fits all aluminum frame panels ranging from 1.5 mm (0 1/16") to 2.5 mm (0 3/32") in thickness. Made for multi-strand flexible 6 mm<sup>2</sup> (0 15/64") green yellow cables.