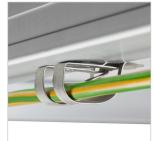

# **CONNECTOR CLIP**

Our connector clip ref. 263882 clip enables holding the connector above or under the PV frame.