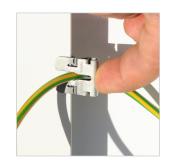

# GROUNDING CLIP

Our Rayvolt® grounding clip enables stripping, connecting electrically and fastening the cable in one easy, hassle-free step.

Position the clip freely on the frame. It fits all aluminum frame panels ranging from 1.5 mm (0 1/16") to 2.5 mm (0 3/32") in thickness. Made for multi-strand flexible 6 mm<sup>2</sup> (0 15/64") green yellow cables.