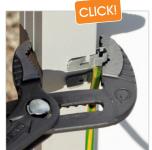

# GROUNDING CLIP

Our Rayvolt® grounding clip enables stripping, connecting electrically and fastening the cable in one easy, hassle-free step.

Position the clip freely on the frame. It fits all aluminum frame panels ranging from 1.5 mm (0 1/16") to 2.5 mm (0 3/32") in thickness. Made for multi-strand flexible 6 mm<sup>2</sup> (0 15/64") green yellow cables.