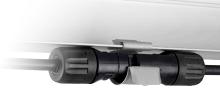

# **CONNECTOR CLIP**

Our connector clip ref. 263882 clip enables holding the connector above or under the PV frame.