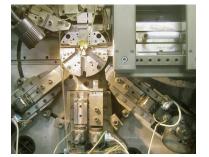

# **ARAYMOND'S** METAL CLIP-MAKING **PROCESS**

### Stamping and bending

All clips are stamped and bent in one of our production lines.