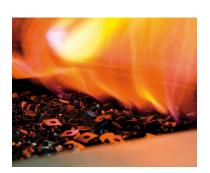

# **ARAYMOND'S** METAL CLIP-MAKING **PROCESS**

### **Heat treatment**

The clips are heated and austempered until 1200 MPa yield strength is achieved.