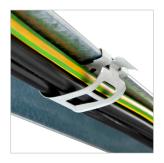

## CABLE MANAGEMENT CLIPS

| CABLE<br>QUANTITY  | ONE DIRECT              | ΓΙΟΝ                         | MULTIDIRECTIONAL (with cable straps) |        |
|--------------------|-------------------------|------------------------------|--------------------------------------|--------|
|                    | PARALLEL<br>TO THE EDGE | PERPENDICULAR<br>TO THE EDGE |                                      |        |
| ONE CABLE          | 228185 018690           | 019659                       | BAC                                  |        |
| MULTIPLE<br>CABLES | 228187                  | 220917                       | 208738                               | 236331 |

Our dedicated selection of **robust metal and plastic** clips, cable straps and modular adapters for attaching cables over, along or on the side of module edges or rail structures.