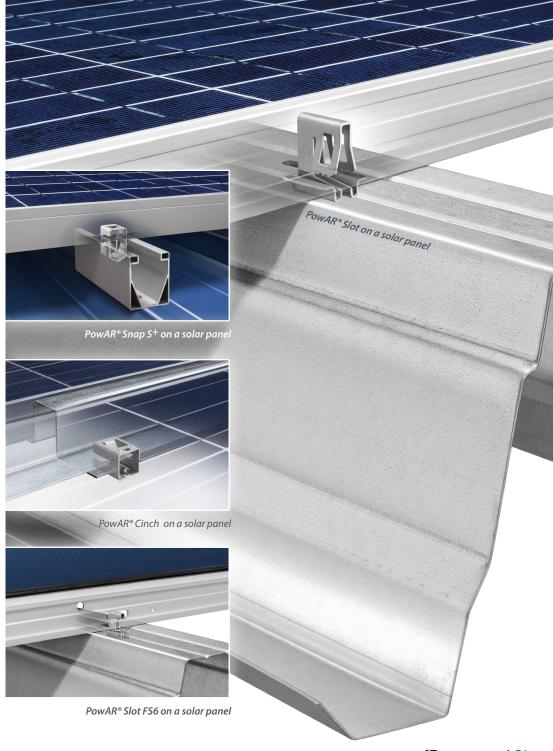

# PANEL FASTENING CLIPS

Clips work universally, accommodating any framed module.

### Module assembly made easy

Quick, cost efficient, and ergonomic installation on site:

- No heavy or bulky tools required
- Safer installation as there is no need to climb onto the modules
- Clips eliminate need for loose componentry, reducing installation time and cost

### **Long-term performance**

- Secure panel clamping, no loosening of the clips
- Vibration resistance
- No re-torque service requirements
- Theft deterrent features

| ARAMOND PRODUCTS | PowAR® Cinch | PowAR® Snap S+            | PowAR® Slot | PowAR® Slot FS6 | PowAR® Wedge |
|------------------|--------------|---------------------------|-------------|-----------------|--------------|
| GROUND MOUNT     | ☆☆           | ☆☆                        | ***         | ***             | **           |
| TRACKER          | ***          |                           |             |                 | ***          |
| TILT ROOFTOP     |              | ***                       | ☆           |                 |              |
| CARPORT          | \$\$         | $\stackrel{\wedge}{\sim}$ |             |                 | ***          |