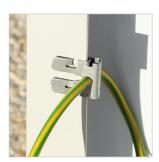

Our dedicated selection of **robust metal and plastic** clips, cable straps and modular adapters for attaching cables over, along or on the side of module edges or rail structures.

# GROUNDING CLIP

Our Rayvolt® grounding clip enables stripping, connecting electrically and fastening the cable in one easy, hassle-free step.

Position the clip freely on the frame. It fits all aluminum frame panels ranging from 1.5 mm (0 1/16") to 2.5 mm (0 3/32") in thickness. Made for multi-strand flexible 6 mm<sup>2</sup> (0 15/64") green yellow cables.