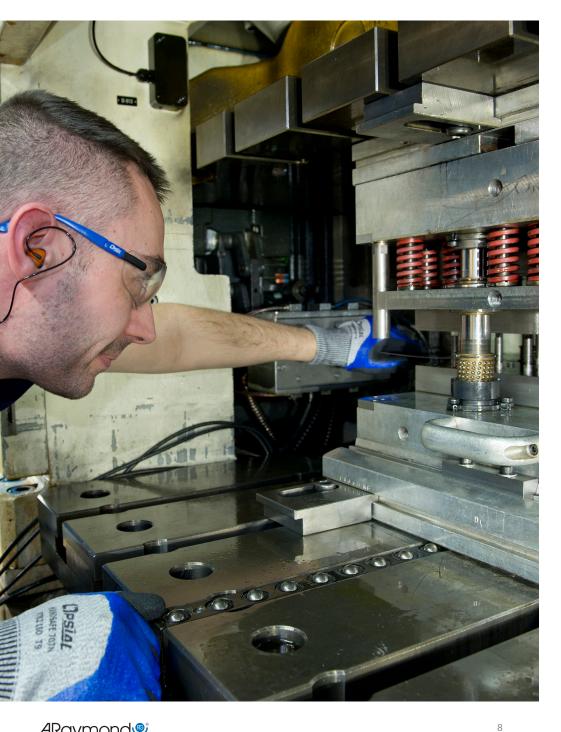

# **ARAYMOND'S** METAL CLIP-MAKING **PROCESS**

### **Raw material**

All metal clips are made of C67S Carbon steel.

### Stamping and bending

All clips are stamped and bent in one of our production lines.

### **Heat treatment**

The clips are heated and austempered until 1200 MPa yield strength is achieved.

### **Surface coating**

The clips are coated multiple times in a Zinc-Aluminum flaking bath.