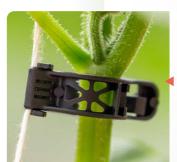

# ERGO CLIP 14,5mm

Launched in 2013, the Ergo Clip has become one of ARaymond's most popular and bestselling products, recognised for its quality and for its ability to reduce labor costs.

Designed specifically for the cucumber market, the innovative 14,5mm Ergo Clip fastening system is ideal for the production of delicate plants within a greenhouse setting as it reduces damage and maximizes plant growth.

### **Enhanced ergonomic design**

The new Ergo Clip was conceived by ARaymond's Innovation and Development department and features an enhanced ergonomic semi-closed design which will enable growers to install clips quickly and easily.

### **Optimum protection**

Already one of the safest clips on the market, the new Ergo Clip comes with a brand-new closing system which is straightforward to fix and remove, thereby protecting young plants from damage during the installation and growth stages.