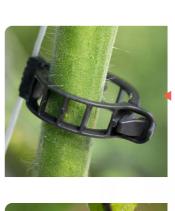

### **Optimum protection**

Already one of the safest clips on the market, the new Ergo Clip comes with a brand-new closing system which is straightforward to fix and remove, thereby protecting young plants from damage during the installation and growth stages.

Designed specifically for use with delicate plants, the high-quality reinforcement offers optimum protection and emits an audible click once locked, making it easier to check positioning on the plant stem.

### **Fully versatile**

Key features of the new Ergo Clip design are the redesigned hinge mechanism and the innovative new internal structure.

Fully reinforced, the new hinge improves twine retention and supports more weight than the original Ergo Clip while the new internal structure improves the closing system giving the clips more versatility when used with leaves or branches.

### **Every detail counts**

**Rigid and robust,** air holes within the new Ergo Clip are set in a triangular structure for maximum light and air exposure to avoid fusarium and botrytis in the greenhouse.

These air holes also increase the clip's resistance and will ensure streamlined shipping to ARaymond's customers.