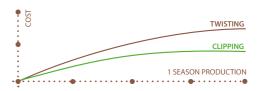

#### Decrease labor costs

**ARaymond clips** are designed to be the **fastest** and **easiest to place** clips on the market.

Their innovative design help growers decrease labor costs by reducing installation time.

# ERGO CLIP 14,5mm

Launched in 2013, the Ergo Clip has become one of ARaymond's most popular and bestselling products, recognised for its quality and for its ability to reduce labor costs.

Designed specifically for the cucumber market, the innovative 14,5mm Ergo Clip fastening system is ideal for the production of delicate plants within a greenhouse setting as it reduces damage and maximizes plant growth.

A proven success with vegetable growers and distributors across the world, ARaymond recently decided to review the Ergo Clip to make the product even easier to use.

### **Enhanced ergonomic design**

The new Ergo Clip was conceived by ARaymond's Innovation and Development department and features an enhanced ergonomic semi-closed design which will enable growers to install clips quickly and easily.

A value-added solution, the new Ergo Clip will also help producers reduce labor costs and maximise their yields by reducing installation time in the greenhouse as it can be clipped with just two fingers.

With a focus on quality and reducing installation time, the Ergo Clip's new design is optimized to ensure fast and safe clipping for the grower whilst meeting all the requirements of an ever-evolving production environment.