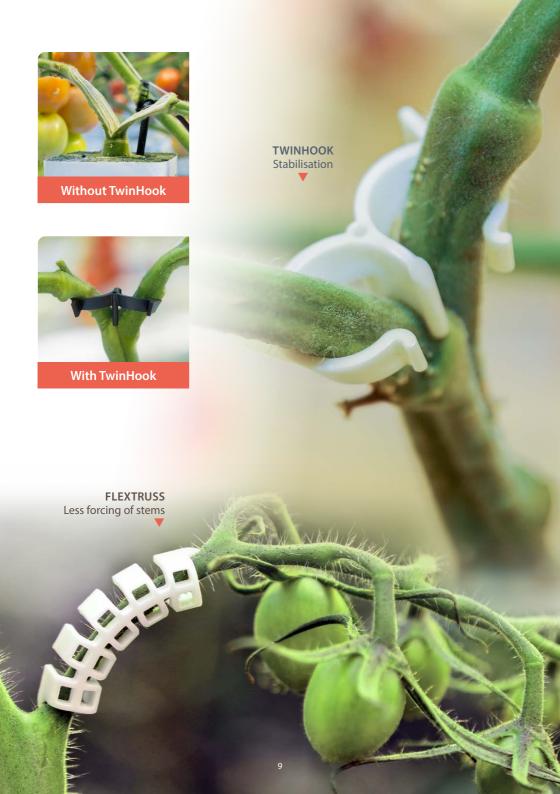

### Avoid plant damage

Greenhouse clips help provide a safer and more stable crop for the grower by:

- · Reducing weight pressure for heavy plants.
- · Enabling better fruit production.
- Providing an easier and faster way to guide growing plants.

#### Decrease labor costs

**ARaymond clips** are designed to be the **fastest** and **easiest to place** clips on the market.

Their innovative design help growers decrease labor costs by reducing installation time.

### Plant health equals productivity

ARaymond's Innovation and Development department has developed two different truss supports in order to support tomato plants and improve field performance by increasing productivity.

- Protection against breakages caused by the excess weight of plants.
- Maximum productivity for each plant.
- · Easy and fast installation.
- Eliminate weakness and damage whilst reducing the risk of disease.
- · One-size-fits-all design.

## Designed to be safe, flexible and easy to place

ARaymond's greenhouse hooks are designed to meet our grower's requirements:

- · 'Anti jump" system.
- Reinforced structures to hold the plant's weight.
- · Smooth twine release methods.
- · Easy to place and remove.