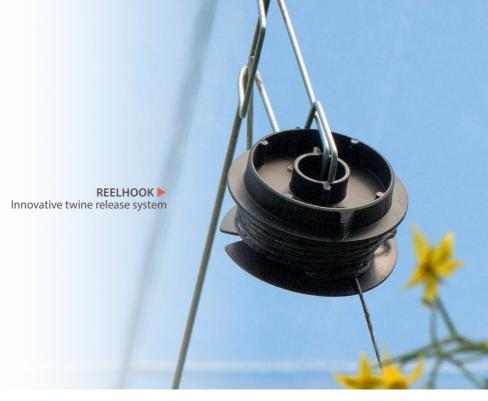

### **Essential twine release**

ARaymond offers different types of twine release to adapt to each grower's needs:

- ReelHook"push release" system.
- Free fall system available.
- Twine available in different sizes to meet grower's needs.
- · Available in BIO and PP.

The ARaymond ReelHooks offer an excellent level of safety as the anti-fall twine release system prevents our crops from falling during the plant lifecycle. Its lock system also prevents the hook from jumping off the wire which is very important for us."