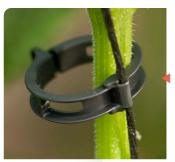

### **Optimum protection**

Already one of the safest clips on the market, the new Ergo Clip comes with a brand-new closing system which is straightforward to fix and remove, thereby protecting young plants from damage during the installation and growth stages.

Designed specifically for use with delicate plants, the high-quality reinforcement offers optimum protection and emits an audible click once locked, making it easier to check positioning on the plant stem.

### **Fully versatile**

Key features of the new Ergo Clip design are the redesigned hinge mechanism and the innovative new internal structure.

Fully reinforced, the new hinge improves twine retention and supports more weight than the original Ergo Clip while the new internal structure improves the closing system giving the clips more versatility when used with leaves or branches.

### **Every detail counts**

**Rigid and robust,** air holes within the new Ergo Clip are set in a triangular structure for maximum light and air exposure to avoid fusarium and botrytis in the greenhouse.

These air holes also increase the clip's resistance and will ensure streamlined shipping to ARaymond's customers.