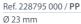

#### EASY CLIP 14

Ref. 243976 000 / PP Ref 249670 001 / BIO Ø 14 mm

17 000 Parts / box Box size 58x40x38 cm