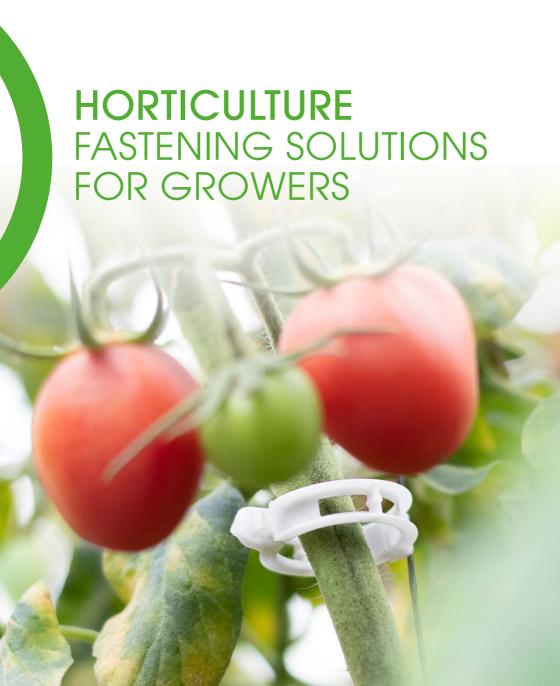

### Avoid plant damage

Greenhouse clips help provide a safer and more stable crop for the grower by:

- · Reducing weight pressure for heavy plants.
- · Enabling better fruit production.
- Providing an easier and faster way to guide growing plants.

#### Decrease labor costs

**ARaymond clips** are designed to be the **fastest** and **easiest to place** clips on the market.

Their innovative design help growers decrease labor costs by reducing installation time.