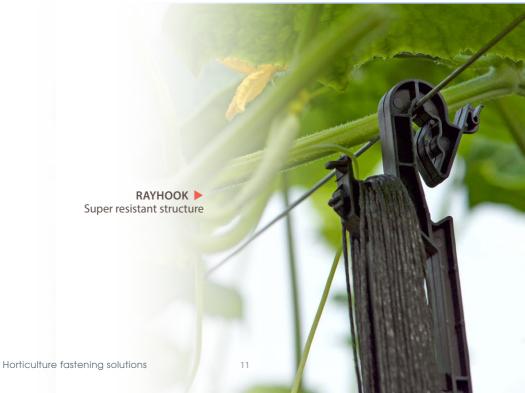

### **RAY** HOOK

Ref. 224110 000 / PP

320 Parts / box Box size 58x39x20 cm Tread\*: PP or BIO

|                    | Boxes per pallet |          | N° of pallets | N° of pallets per container |            |
|--------------------|------------------|----------|---------------|-----------------------------|------------|
| PALLET INFORMATION | Truck            | Groupage | per truck     | 20′                         | 40′        |
| CLIPS & SUPPORTS   | 24 boxes         | 24 boxes | 32 pallets    | 11 pallets                  | 24 pallets |
| GREENHOUSE HOOKS   | 40 boxes         | 32 boxes | 32 pallets    | 11 pallets                  | 24 pallets |