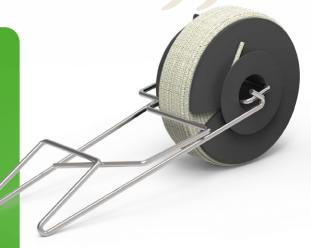

### **Essential twine release**

ARaymond offers different types of twine release to adapt to each grower's needs:

- ReelHook"push release" system.
- Free fall system available.
- Twine available in different sizes to meet grower's needs.
- · Available in BIO and PP.

#### **REEL HOOK**

Ref. 226701 001 METAL + PP Ø 6 mm 450 Parts / box Box size 58x39x20 cm Tread\*: PP or BIO