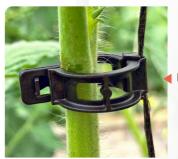

# ERGO CLIP 14,5mm

Launched in 2013, the Ergo Clip has become one of ARaymond's most popular and bestselling products, recognised for its quality and for its ability to reduce labor costs.

Designed specifically for the cucumber market, the innovative 14,5mm Ergo Clip fastening system is ideal for the production of delicate plants within a greenhouse setting as it reduces damage and maximizes plant growth.

### **Enhanced ergonomic design**

The new Ergo Clip was conceived by ARaymond's Innovation and Development department and features an enhanced ergonomic semi-closed design which will enable growers to install clips quickly and easily.

### **Optimum protection**

Already one of the safest clips on the market, the new Ergo Clip comes with a brand-new closing system which is straightforward to fix and remove, thereby protecting young plants from damage during the installation and growth stages.