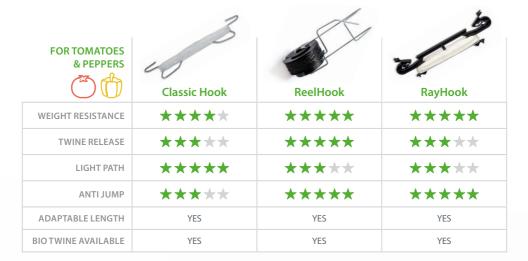

## Designed to be safe, flexible and easy to place

ARaymond's greenhouse hooks are designed to meet our grower's requirements:

- · 'Anti jump" system.
- Reinforced structures to hold the plant's weight.
- · Smooth twine release methods.
- · Easy to place and remove.

### **Essential twine release**

ARaymond offers different types of twine release to adapt to each grower's needs:

- ReelHook"push release" system.
- Free fall system available.
- Twine available in different sizes to meet grower's needs.
- · Available in BIO and PP.