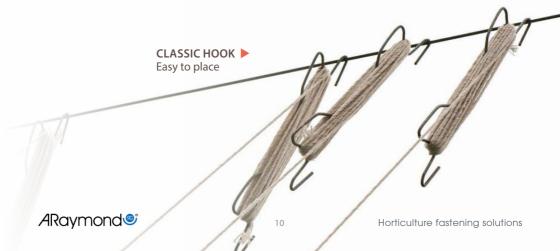

## Designed to be safe, flexible and easy to place

ARaymond's greenhouse hooks are designed to meet our grower's requirements:

- · 'Anti jump" system.
- Reinforced structures to hold the plant's weight.
- · Smooth twine release methods.
- · Easy to place and remove.

### **Essential twine release**

ARaymond offers different types of twine release to adapt to each grower's needs:

- ReelHook"push release" system.
- Free fall system available.
- Twine available in different sizes to meet grower's needs.
- · Available in BIO and PP.