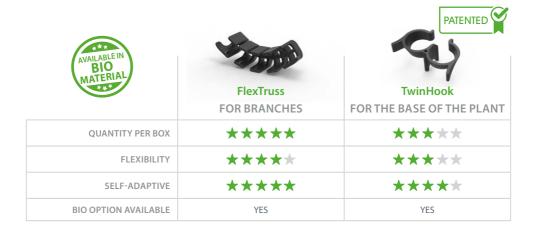

# **GREENHOUSE SUPPORTS**

### Plant health equals productivity

ARaymond's Innovation and Development department has developed two different truss supports in order to support tomato plants and improve field performance by increasing productivity.

- Protection against breakages caused by the excess weight of plants.
- Maximum productivity for each plant.
- · Easy and fast installation.
- Eliminate weakness and damage whilst reducing the risk of disease.
- · One-size-fits-all design.

### **FLEXTRUSS**

Ref. 223088 000 / PP Ref. 249558 001 / BIO Ø 6 mm

19 000 Parts / box Box size 58x40x38 cm

#### **TWINHOOK**

Ref. 232893 000 / PP Ref. 249685 001 / BIO Ø 17 mm

5 500 Parts / box Box size 58x40x38 cm