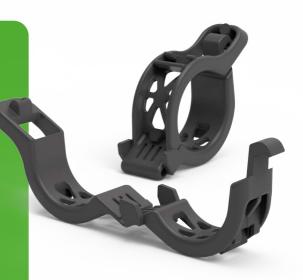

### **Fully versatile**

Key features of the new Ergo Clip design are the redesigned hinge mechanism and the innovative new internal structure.

Fully reinforced, the new hinge improves twine retention and supports more weight than the original Ergo Clip while the new internal structure improves the closing system giving the clips more versatility when used with leaves or branches.

### **Every detail counts**

**Rigid and robust,** air holes within the new Ergo Clip are set in a triangular structure for maximum light and air exposure to avoid fusarium and botrytis in the greenhouse.

These air holes also increase the clip's resistance and will ensure streamlined shipping to ARaymond's customers.