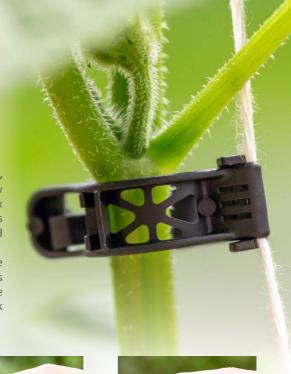

# ERGO CLIP 14,5mm

Launched in 2013, the Ergo Clip has become one of ARaymond's most popular and bestselling products, recognised for its quality and for its ability to reduce labor costs.

Designed specifically for the cucumber market, the innovative 14,5mm Ergo Clip fastening system is ideal for the production of delicate plants within a greenhouse setting as it reduces damage and maximizes plant growth.

### **Enhanced ergonomic design**

The new Ergo Clip was conceived by ARaymond's Innovation and Development department and features an enhanced ergonomic semi-closed design which will enable growers to install clips quickly and easily.

### **Optimum protection**

Already one of the safest clips on the market, the new Ergo Clip comes with a brand-new closing system which is straightforward to fix and remove, thereby protecting young plants from damage during the installation and growth stages.